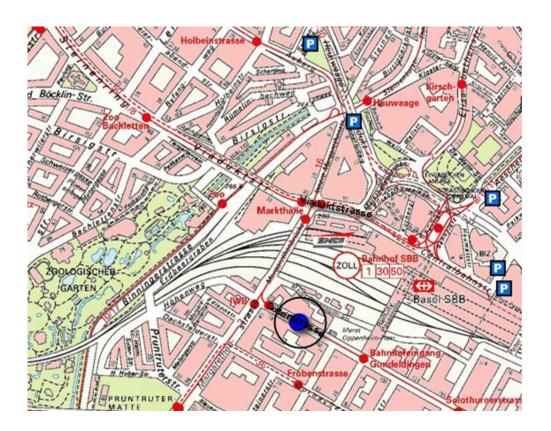

## **Directions to the Research Centre in Basel**

Address: Profondia AG, Güterstrasse 88, 4053 Basel

## Arrival by Car from the A3, Basel-Süd, City exit

- Take the 12 in the direction of Basel-City and follow the road for 1 km
- Leave the 12 to continue straight ahead on the Grosspeterstrasse
- After approx. 2 km turn left into the Güterstrassse
- In approx. 100 m you will find Güterstrasse 88
- Drive into the courtyard of Güterstrasse 88 and park on the left in the first two parking bays

## Arrival by public transport

- After arriving at Basel train station take the footbridge to the Gundeldingen exit
- Turn right into the Güterstrasse
- In approx. 100 m you will find Güterstrasse 88 on the left hand side.