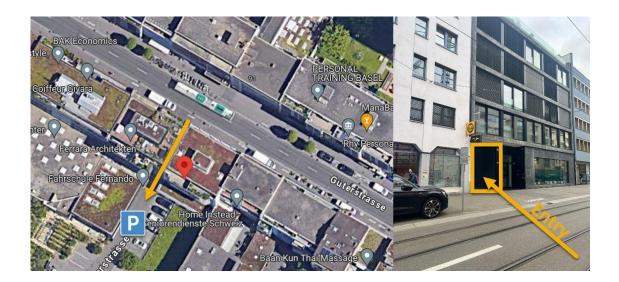

## **Directions to the Research Centre in Basel**

Address: Profondia AG, Güterstrasse 88, 4053 Basel

## Arrival by Car from the A3, Basel-Süd, City exit

- Take the 12 in the direction of Basel-City and follow the road for 1 km
- Leave the 12 to continue straight ahead on the Grosspeterstrasse
- After approx. 2 km turn left into the Güterstrassse
- In approx. 100 m you will find Güterstrasse 88
- Drive into the courtyard of Güterstrasse 88 and park on the left in the first two parking bays

## Arrival by public transport

- After arriving at Basel train station take the footbridge to the Gundeldingen exit
- Turn right into the Güterstrasse
- In approx. 100 m you will find Güterstrasse 88 on the left hand side.